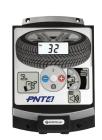

## IMPROVE DRIVER SAFETY

Automatic calibration ensures tires are properly calibrated reducing the amount of tire related failures.

## ENHANCE USER EXPERIENCE

User-friendly interface simplifies the tire calibration process so customers get precise & speedy tire calibration every time. Credit card option is available for cashless convenience.

## **Product Comparisons**

|                     | SCWM-23                   | SC05-SS                       | PNT-4        | VAC-9225<br>-VPOST |
|---------------------|---------------------------|-------------------------------|--------------|--------------------|
| Unit                | Wall Mount<br>Air Machine | Air Machine                   | Air Inflator | Vacuum             |
| Pay Options         | Free or<br>Cashless       | Free or<br>Cashless           | External     | Cashless           |
| Air<br>Calibration  | 4-80 PSI                  | 4-80 PSI<br>4-120 PSI (truck) | 4-140 PSI    | N/A                |
| Heater<br>Available | Yes                       | Yes                           | No           | No                 |
| Vacuum              | No                        | Optional<br>Attachment        | No           | Stand Alone        |
| Warranty            | 1 yr                      | 1 yr                          | 2 yr         | 1 yr               |