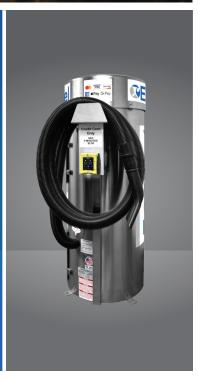

## **Product Comparisons**

|                     | SCWM-23                   | SC05-SS                       | PNT-4        | VAC-9225<br>-VPOST |
|---------------------|---------------------------|-------------------------------|--------------|--------------------|
| Unit                | Wall Mount<br>Air Machine | Air Machine                   | Air Inflator | Vacuum             |
| Pay Options         | Free or<br>Cashless       | Free or<br>Cashless           | External     | Cashless           |
| Air<br>Calibration  | 4-80 PSI                  | 4-80 PSI<br>4-120 PSI (truck) | 4-140 PSI    | N/A                |
| Heater<br>Available | Yes                       | Yes                           | No           | No                 |
| Vacuum              | No                        | Optional<br>Attachment        | No           | Stand Alone        |
| Warranty            | 1 yr                      | 1 yr                          | 2 yr         | 1 yr               |