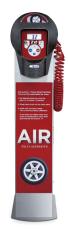

## **Product Comparisons**

|                     | SCWM-23                   | SC05-SS                       | PNT-4        | VAC-9225<br>-VPOST |
|---------------------|---------------------------|-------------------------------|--------------|--------------------|
| Unit                | Wall Mount<br>Air Machine | Air Machine                   | Air Inflator | Vacuum             |
| Pay Options         | Free or<br>Cashless       | Free or<br>Cashless           | External     | Cashless           |
| Air<br>Calibration  | 4-80 PSI                  | 4-80 PSI<br>4-120 PSI (truck) | 4-140 PSI    | N/A                |
| Heater<br>Available | Yes                       | Yes                           | No           | No                 |
| Vacuum              | No                        | Optional<br>Attachment        | No           | Stand Alone        |
| Warranty            | 1 yr                      | 1 yr                          | 2 yr         | 1 yr               |